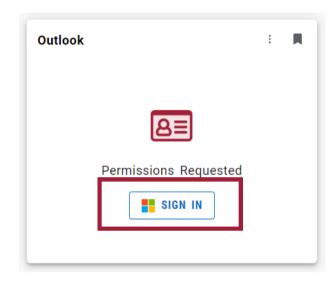

Holmes Community College Information Technology Services Help Desk: 1-888-422-4457 **Accessing Your Student Email** 

Locate the Outlook card and click Sign In

Login using your credentials.