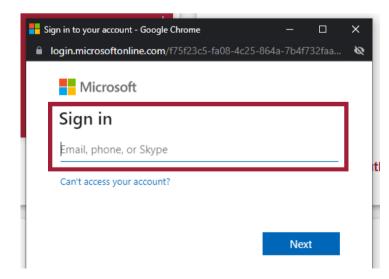

Holmes Community College Information Technology Services Help Desk: 1-888-422-4457 **Accessing Your Student Email** 

Locate the Outlook card and click Sign In

Login using your credentials.