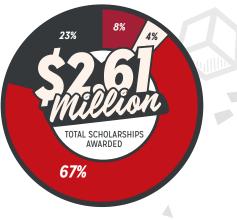

# 2024 SCHOLARSHIP AWARDS (IN DOLLARS)

| \$207,000   | Performance Scholarships |  |
|-------------|--------------------------|--|
| \$120,000   | Foundation Scholarships  |  |
| \$1.74 Mil. | ACT Scholarships         |  |
| \$543,000   | Athletic Scholarships    |  |